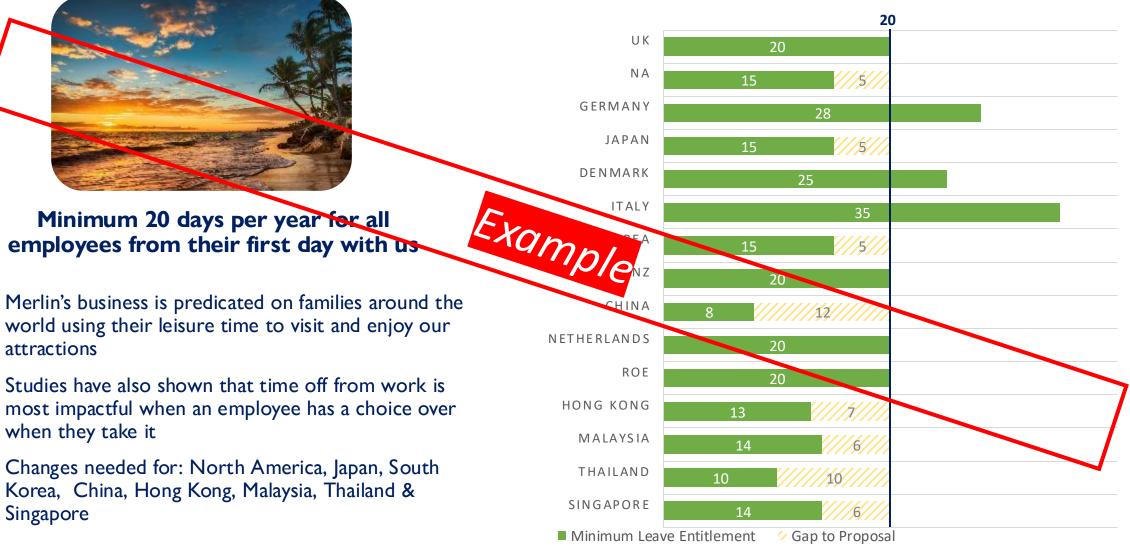

#### Annual Leave

٠

٠

۲

PROPOSAL CF. CURRENT MINIMUM (DAYS)

#### Annual Leave

| COST OF ANNOAL LEAVE (WILLION GBP) |         |          |             |            |
|------------------------------------|---------|----------|-------------|------------|
| Region                             | Current | Proposed | cf. Current |            |
| NA                                 | 11.08   | 13.93    | +2.85       | +26%       |
| ∽ Japan                            | 1.30    | 2.21     | +0.91       | +70%       |
| Z<br>Seuth Korea                   | 1.04    | 1.39     | +0.35       | +33%       |
| ∑<br>⊢ China (Midway)              | 0.11    | 0.42     | +0.32       | +300%      |
| Hong Kong                          | 0.22    | 0.29     | +0.07       | +30%       |
| Malaysia (MMM)                     | 0.07    | 0.08     | +0.01       | +11%       |
| Thailand                           | 0.12    | 0.16     | +0.04       | ample      |
| Singapore                          | 0.17    | 0.18     | +0.01       | <u>Pie</u> |
| ν UK                               | 18.26   | 18.26    |             | -          |
| ⊢<br>z Germany                     | 8.87    | 8.87     |             | -          |
| ∑ Denmark                          | 2.46    | 2.46     |             | -          |
| ⊢<br>S Italy                       | 2.49    | 2.49     |             | -          |
| anz                                | 1.47    | 1.47     |             | -          |
| <ul> <li>Netherlands</li> </ul>    | 5.44    | 5.44     |             | -          |
| Z ROE                              | 0.33    | 0.33     |             |            |
| Grand Total                        | 48.52   | 53.07    | +4.55       | +9%        |

#### COST OF ANNUAL LEAVE (MILLION GBP)