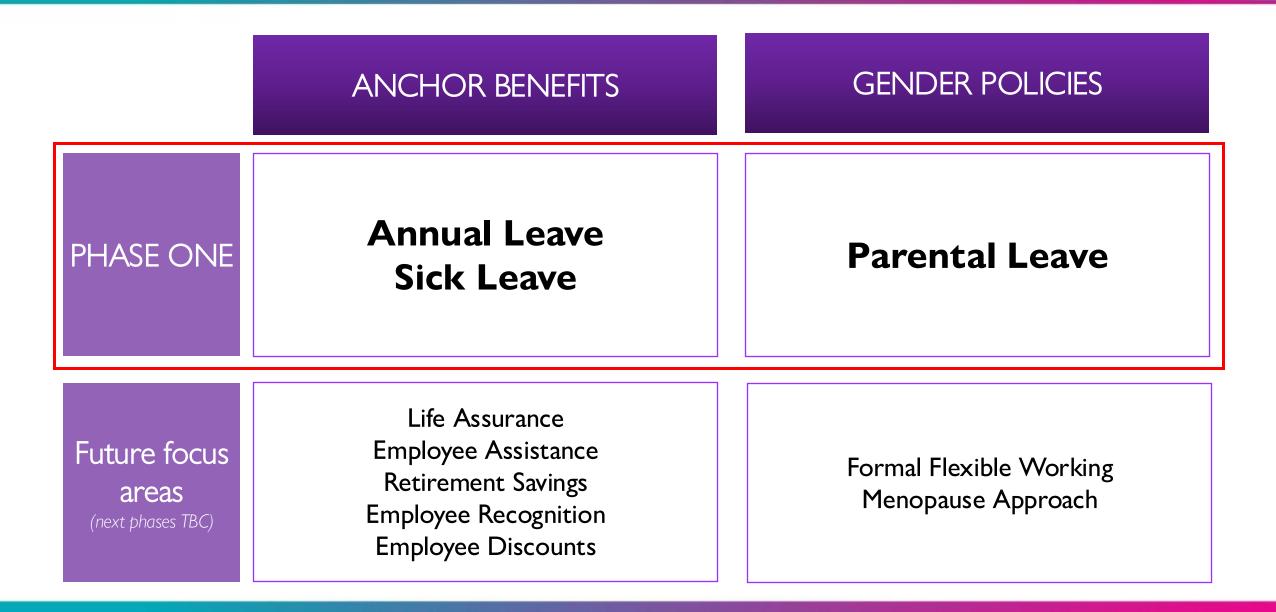

#### Original Focus Areas

People & Experience

#### Follow a clear process

Share recommendations with the People Research current practices and Launch global communications. Build guidance Director & Diversity / Equity / Inclusion identify opportunities to & support resources to aid local HR teams in communities to align on direction and harmonise & enhance benefits implementing changes & develop budgets review feedback Discovery Review Implementation Oct – Nov 2023 Feb – Aug 2023 go live Jan 2025 **Executive Proposal** Design late 2023 / early 2024 Aug – Oct 2023 Design recommendations for Refine recommendations and deliver principles & minimum standards for final proposal for executive review, each focus area. Assess potential including high-level costings cost impact of recommendations