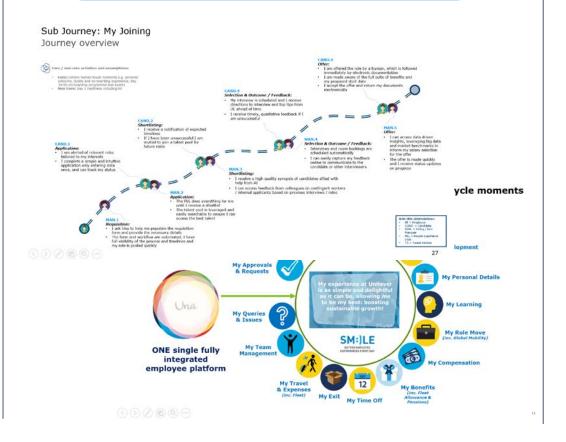

## EMPLOYEE EXPERIENCE CENTERED DESIGN

Capture the Voice of the employee not only on tools and processes, but on experience

**Collated User Feedback** 

Design and implement **Employee Journeys** that create experiences which allow employees to free up time

Supported by **technology and human teams** that make life simple and effortless