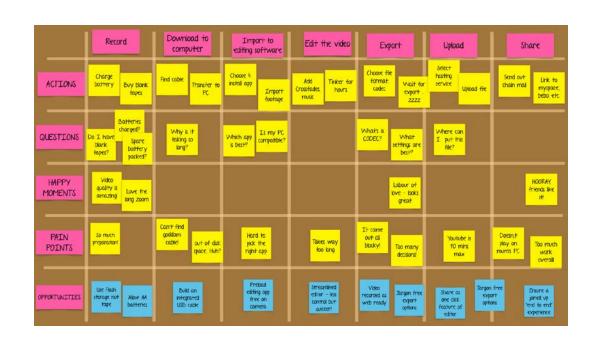

## EMPLOYEE EXPERIENCE CENTERED DESIGN

Capture the Voice of the employee not only on tools and processes, but on experience

**Collated User Feedback** 

Design and implement **Employee Journeys** that create experiences which allow employees to free up time