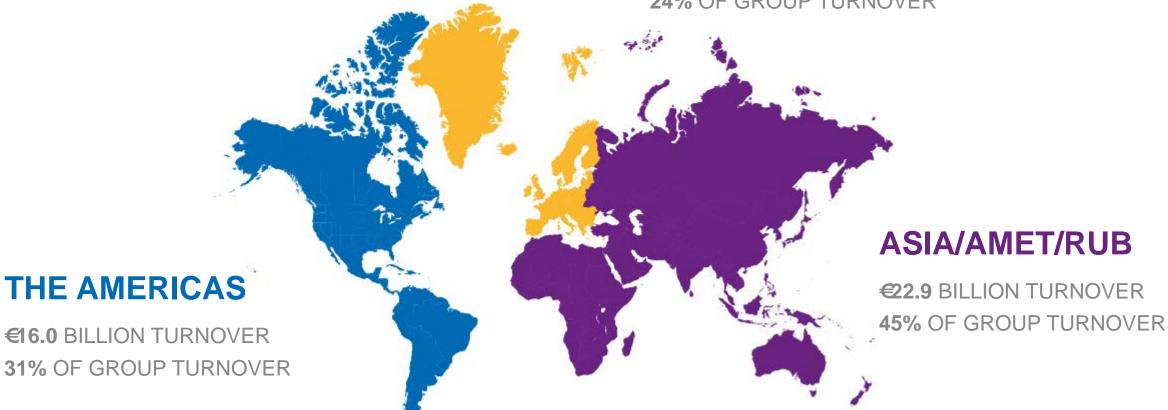

#### **UNILEVER IS** A GLOBAL COMPANY £12.1 BILLION TURNOVER

#### **EUROPE**

24% OF GROUP TURNOVER

2018 TURNOVER = €51.0